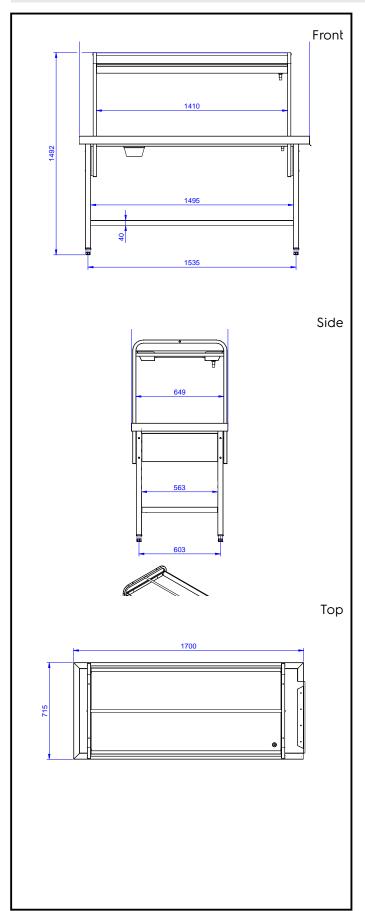

## **Key Information:**

External dimensions, Width:

865485 (BHSTS17L)1700 mmExternal dimensions, Depth:715 mmExternal dimensions, Height:1551 mmNet weight:50 kg

Handling System Sorting Table, Side Connection, Left to Right, 1700x715mm