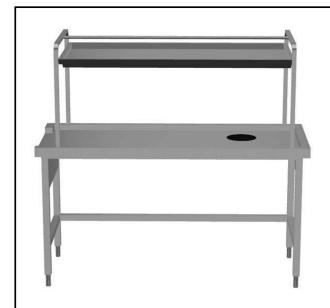

865485 (BHSTS17L)

Sorting table, side connection, Left>Right, 1700x715 mm

#### Item No.

Constructed in 304 AISI stainless steel. N. 4 square 40x40mm square legs with height-adjustable feet. Underframe on three sides.

1-tier over-shelf for baskets. N. 1 waste scrape hole with a rubber ring. Attachment to infill tops or roller conveyor with a deep basin on the side.

Basket direction: left to right.

#### Construction

- All surfaces smooth with polished finish.
- Receiving tabletop with raised side edges allround, reduces the possibility of crockery being pushed off the table.
- Constructed in AISI 304 stainless steel with square 40x40mm legs.
- Sorting table provided with an over-shelf for dishwashing racks which can be inclined at either the dishwashing or receiving side.
- Connection from side.
- One waste hole with a rubber scrape ring tabletop.
- Optionally equipped with tray slider, scrape plate and shelf for plates/ baskets.